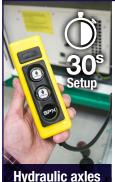

#### Step 3

Use hydraulic controls. Turn ÓFF isolator switch in cabin. You are now parked and secure.

Unladen weight

Dimensions (mm)

Toilet waste capacity

Wash

Water capacities

**DIESEL TYPES** Red / white

#### **Security / Safety**

- O Dual heavy duty locking system per door
- O Robust galvanised exterior with high impact resistance
- O Unique hydraulic system for setup in 30 seconds