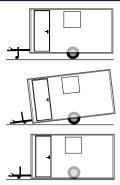

#### Step 1

Un hitch. Hand brake on. Turn generator on.

#### Step 2

Wind up jockey wheel. Turn ON isolator switch in cabin.

#### Step 3

Use hydraulic controls. Turn ÓFF isolator switch in cabin. You are now parked and secure.

Unladen weight

Dimensions (mm)

Toilet waste capacity

Wash

Water capacities

**DIESEL TYPES** Red / white