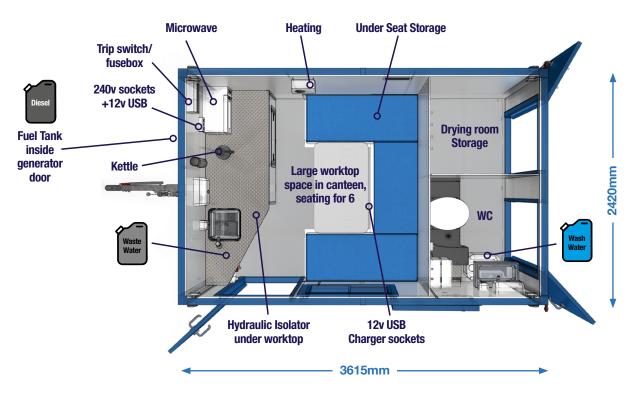

#### **Movability**

- O Lightweight easy to tow
- Soft cushioning Hydraulic system

Comfortable cabin space for 6 persons

- O Balanced loading, with generator in the front, for better towing
- O 13" wheels with the ability in the event of a puncture to change at the side of the road with ease
- O Road lights and number plate holder built in, No need for a tailboard to be fitted
- O Accidental collision can occur. however our corners are designed to absorb impact and are easily maintained

#### **Facilities**

- O Easy to use canteen facilities: kettle & microwave
- Spacious & comfortable seating area
- Warm water washing facilities
- Recirculating toilet
- O Forearm wash basin
- O All interior and exterior surfaces are tough, durable and wipe clean
- O Spacious drying room with hanging clothes facility
- O Plug and play sockets: USB's without the generator and 230v sockets

#### Sustainability

- O Fully insulated wall and roof system with no cold bridging
- O PIR activated LED lighting & hot water without the need for the generator
- O Low noise pollution
- O Low fuel consumption
- O Low CO2 emissions
- Automatic generator timed shut off for unnecessary fuel usage
- O Low energy LED road lights