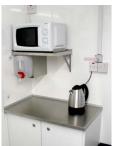

## **Facilities**

- O Fasy to use canteen facilities: kettle & microwave
- O Spacious & comfortable seating area
- O Warm water washing facilities
- Recirculating toilet
- O Forearm wash basin
- O All interior and exterior surfaces are tough, durable and wipe clean
- O Spacious drying room with hanging clothes facility
- O Plug and play sockets: USB's without the generator and 230v sockets