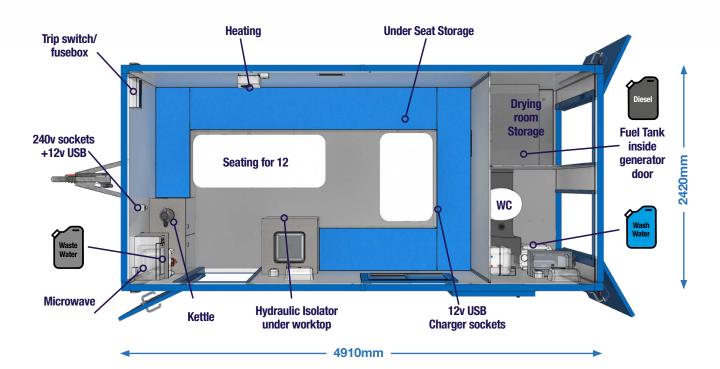

#### Step 3

Use hydraulic controls. Turn OFF isolator switch in cabin. You are now parked and secure.

W 2420 L 4910 H 2680

Dimensions (mm)

## **Facilities**

- O Fasy to use canteen facilities: kettle & microwave
- O Spacious & comfortable seating area
- O Warm water washing facilities
- Recirculating toilet
- O Forearm wash basin
- O All interior and exterior surfaces are tough, durable and wipe clean
- O Spacious drying room with hanging clothes facility
- O Plug and play sockets: USB's without the generator and 230v sockets

Toilet waste capacity

Water capacities