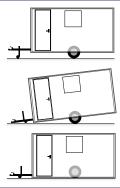

### Step 1

Un hitch Hand brake on. Turn generator on.

#### Step 2

Wind up jockey wheel. Turn ON isolator switch in cabin.

#### Step 3

Use hydraulic controls. Turn OFF isolator switch in cabin. You are now parked and secure.

W 2420 L 4910 H 2680

Dimensions (mm)