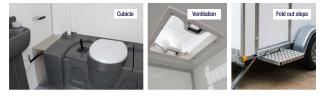

**Chassis:** Heavy duty galvanised steel with 4 corner steadies

**Axle:** ALKO braked axle with 50mm ball overrun

**Doors:** Insulated doors with keyed alike locks.

**Steps:** Heavy duty galvanized steel

## Toilets

- O Recirculating toilets
- O Hot water hand wash
- O Mirror
- O Built in ceiling spot lights
- O Ventilation
- O Coat hooks
- O Soap & paper dispensers