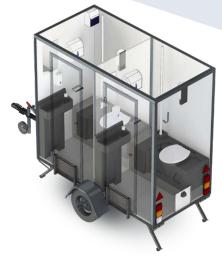

## **1+1** Toilet

Fough, high gloss surfaces inside and out

## External

**Walls:** Seamless insulated GRP interior and exterior which provides rust free and washable surfaces

**Roof:** Seamless insulated composite panel.

**Floor:** 15mm plywood with slip and wear resistant phenolic coating with a non slip vinyl finish

**Chassis:** Heavy duty galvanised steel with 4 corner steadies

**Axle:** ALKO braked axle with 50mm ball overrun

**Doors:** Insulated doors with keyed alike locks.

**Steps:** Heavy duty galvanized steel

**Lights:** Built in road lights with removable number plate brackets.

## Toilets

- O Recirculating toilets
- O Hot water hand wash
- O Mirror
- O Built in ceiling spot lights
- O Ventilation
- O Coat hooks
- O Soap & paper dispensers

## Technical

- O Consumer unit with electrical certificate
- O 230 volt 16amp electric inlet
- O Water heater

Length: 2430mm + Tow Bar: 3740mm Width: 1680mm Height: 2600mm

Addlestone 01932 847469 Epsom 020 8394 0456 Heathrow 020 3078 7855 www.surreyhire.co.uk hire@surreyhire.co.uk