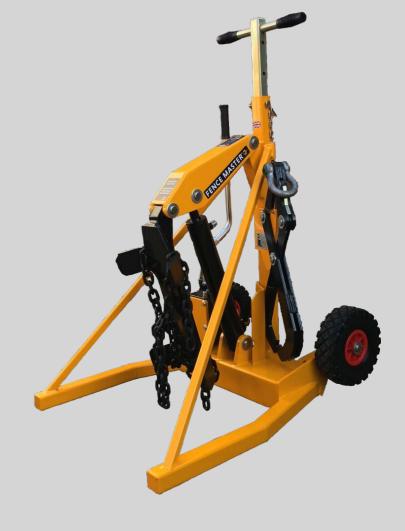

## FENCE MASTER®

Market Leaders in Post **Removal Solutions** 

Post Pullers

CE RR

Scroll down

# FENCE MASTER®

## SAFE, EFFECTIVE POST REMOVAL IN UNDER 2 MINUTES

4 tonnes of pulling force

> **Extract footings with** up to 600mm diameter

Fence Master<sup>®</sup> is a unique post removal system designed to take the strain out of removing posts of all shapes and sizes, from fence posts and street signs to gateposts.

Fence Master<sup>®</sup> is best in its class of innovative machinery and represents a leap forward in operator safety.