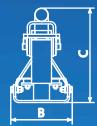

## **Technical Specifications**

| Model              | Minipave  |      |
|--------------------|-----------|------|
| Part No.           | 155.9.000 |      |
| A - Length         | (mm)      | 659  |
| B - Width          | (mm)      | 140  |
| C - Height         | (mm)      | 244  |
| Max Cutting Length | (mm)      | 250  |
| Max Block Depth    | (mm)      | 87   |
| Min Block Depth    | (mm)      | 47   |
| Weight             | (kg)      | 18   |
| Cutting Force      | (kN)      | 31.4 |
| Cutting Force      | (kg)      | 3200 |