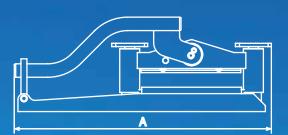

## **Technical Specifications**

| Model              | Minipave  |      |
|--------------------|-----------|------|
| Part No.           | 155.9.000 |      |
| A - Length         | (mm)      | 659  |
| B - Width          | (mm)      | 140  |
| C - Height         | (mm)      | 244  |
| Max Cutting Length | (mm)      | 250  |
| Max Block Depth    | (mm)      | 87   |
| Min Block Depth    | (mm)      | 47   |
| Weight             | (kg)      | 18   |
| Cutting Force      | (kN)      | 31.4 |
| Cutting Force      | (kg)      | 3200 |