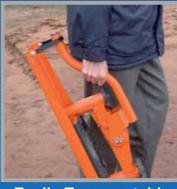

## **Compact And Lightweight Block Splitter**

- Simple to operate and safe to use making it ideal for DIY
  - Works at floor level for improved productivity
    - Compact, Lightweight and highly portable
      - Robust with maintenance free operation
        - Four sided blades give increased life
  - Cam action with composite bearings give very high cutting force

Compact Design For **Working At Floor Level** 

**Heavy Duty Handle For Easy Cutting** 

**Heavy Duty Blades For Accurate Cutting** 

**Ideal For DIY Block Paving** 

**Easily Transportable Around Site** 

Fits Into The Back Of **Any Car With Ease** 