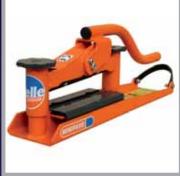

## Minipave Block Splitter

www.BelleGroup.com

No.1 for Light Construction Equipment

A compact and lightweight block splitter designed for cutting standard 100mm x 200mm blocks. The Minipave is ideal for smaller jobs where its portability makes the operator's job quicker and easier.