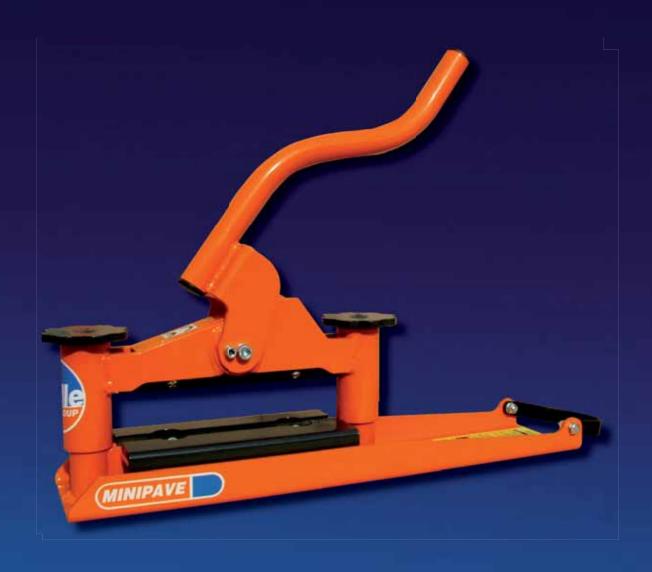

## Minipave Block Splitter

## **Compact And Lightweight Block Splitter**

- Simple to operate and safe to use making it ideal for DIY
  - Works at floor level for improved productivity
    - Compact, Lightweight and highly portable
      - Robust with maintenance free operation
        - Four sided blades give increased life
  - Cam action with composite bearings give very high cutting force

www.BelleGroup.com

No.1 for Light Construction Equipment

A compact and lightweight block splitter designed for cutting standard 100mm x 200mm blocks. The Minipave is ideal for smaller jobs where its portability makes the operator's job quicker and easier.

Compact Design For **Working At Floor Level** 

**Heavy Duty Handle For Easy Cutting** 

**Heavy Duty Blades For Accurate Cutting** 

**Ideal For DIY Block Paving** 

**Easily Transportable Around Site** 

Fits Into The Back Of **Any Car With Ease** 