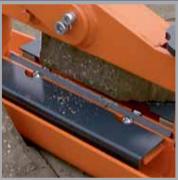

## **Compact And Lightweight Block Splitter**

- Simple to operate and safe to use making it ideal for DIY
  - Works at floor level for improved productivity
    - Compact, Lightweight and highly portable
      - Robust with maintenance free operation
        - Four sided blades give increased life
  - Cam action with composite bearings give very high cutting force