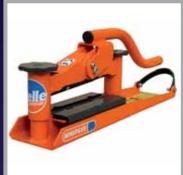

## Minipave Block Splitter

www.BelleGroup.com

No.1 for Light Construction Equipment

A compact and lightweight block splitter designed for cutting standard 100mm x 200mm blocks. The Minipave is ideal for smaller jobs where its portability makes the operator's job quicker and easier.