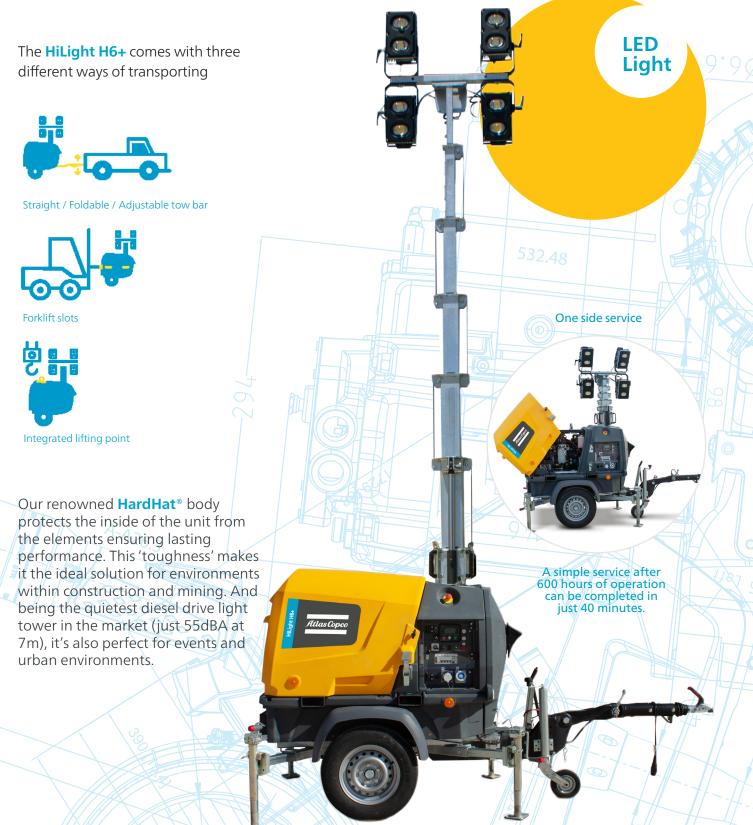

## HiLight H6+ Your site, your light!

The **HiLight H6+** light tower offers **low operational costs**, **reduced noise levels** and **increased illumination coverage**. It is ideal to use in tough environments, such as applications in construction, mining, and rental companies. The next generation of LED floodlights are more efficient and provide optimal light distribution covering an area up to 6,000m2.