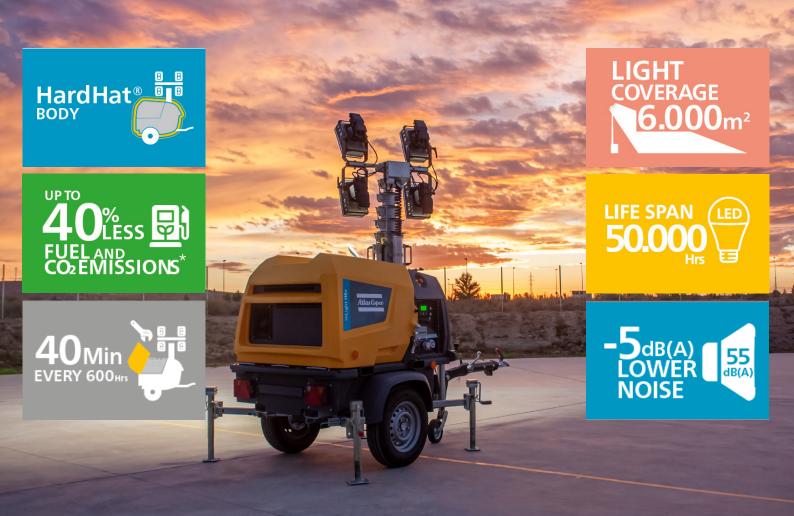

## HiLight H6+ Your site, your light!

The **HiLight H6+** light tower offers **low operational costs**, **reduced noise levels** and **increased illumination coverage**. It is ideal to use in tough environments, such as applications in construction, mining, and rental companies. The next generation of LED floodlights are more efficient and provide optimal light distribution covering an area up to 6,000m2.

| Performance Data                 |       | HiLight H6+ |  |
|----------------------------------|-------|-------------|--|
| Rated Frequency                  | Hz    | 50          |  |
| Rated Voltage                    | VAC   | 230         |  |
| Rated Power (PRP)                | kW    | 2.7         |  |
| Operating Temperature (min/max)  | ۰C    | -20   40    |  |
| Sound Power Level (LwA)          | dB(A) | 82          |  |
| Sound Pressure Level (LpA) at 7m | dB(A) | 55          |  |