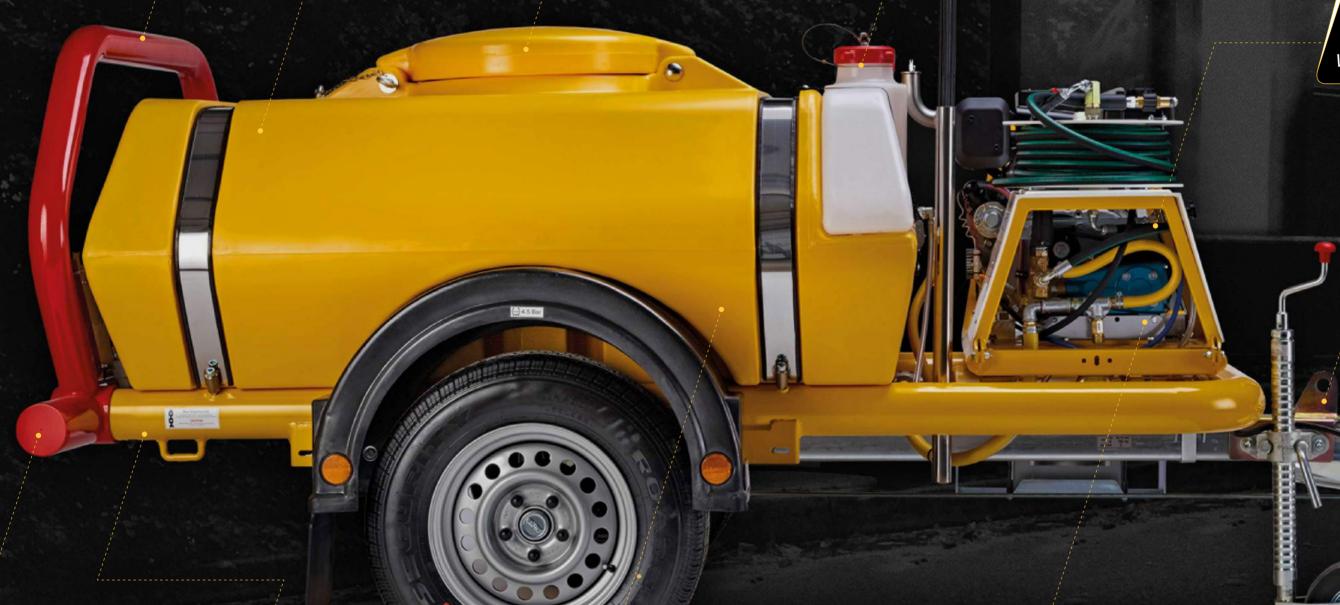

Parts and service back up is very important to us and we pride ourselves on our next day parts availability.

**SPECIFICATIONS** 

3.3 GPM / 15.0 LPM **Quality Triple Piston Cat Pump** Choice of Yanmar Diesel or Honda Petrol

Long Life Belt Drive

99 Lwa dB (Petrol) 108 Lwa dB (Diesel)

15Ltr Polyethylene 28Ltr Polyethylene

Thermo-sensor Valve Protects pump from Overheating Trailer Running Gear Alko 1500Kg with Overun Brakes EU Type Approval Type Approved to Directive 2007/46/EC Weights 500Kg Empty - 1500Kg Full

## BBW Bowserwasher advantages Working Pressures to 500 Bar and Water Flow rates up to 40Ltrs/Min

Optional Extra: Manual or 12V DC Electric Hose Reels for 30M - 100M of HP Hose

Combinations

Lockable Hinged Tank Lid with removable Basket Filter

Integral Anti-Freeze & Detergent Tanks

Polypropylene Canopy with Detergent Control Valve and Pressure Gauge

Optional Extra: Rear mounted spray bar for dust suppression

Rear Forklift Points

Reliable High Quality Cat Pump for Heavy Duty Continuous Use

3 Point Lifting Points

Choice of 50mm Ball or Eye couplings - Alko Adjustable Hitch available