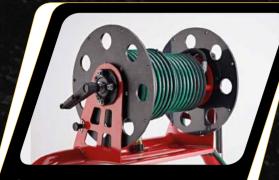

## BBW Bowserwasher advantages Working Pressures to 500 Bar and Water Flow rates up to 40Ltrs/Min

Optional Extra: Manual or 12V DC Electric Hose Reels for 30M - 100M of HP Hose

Combinations

Lockable Hinged Tank Lid with removable Basket Filter