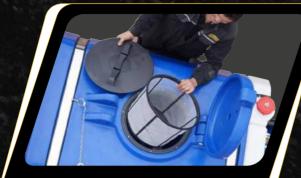

## BBW Bowserwasher advantages Working Pressures to 500 Bar and Water Flow rates up to 40Ltrs/Min

Optional Extra: Manual or 12V DC Electric Hose Reels for 30M - 100M of HP Hose

Combinations

Lockable Hinged Tank Lid with removable Basket Filter