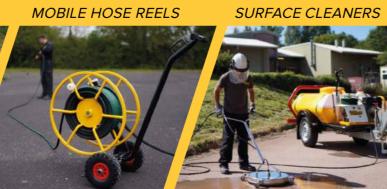

## The ultimate self-contained cleaning machine

Brendon Powerwashers launched its ground breaking Bowserwasher range early in the new Millennium. Our innovative Bowserwasher fast-tow trailer has proved a great success in many markets especially the tough and competitive Rental and Construction sectors. With thousands of machines sold Worldwide demand for the Brendon range of machines keeps growing. Join us to discover the many advantages and options available.

## BBW Bowserwasher advantages Working Pressures to 500 Bar and Water Flow rates up to 40Ltrs/Min

Optional Extra: Manual or 12V DC Electric Hose Reels for 30M - 100M of HP Hose

Combinations

Lockable Hinged Tank Lid with removable Basket Filter