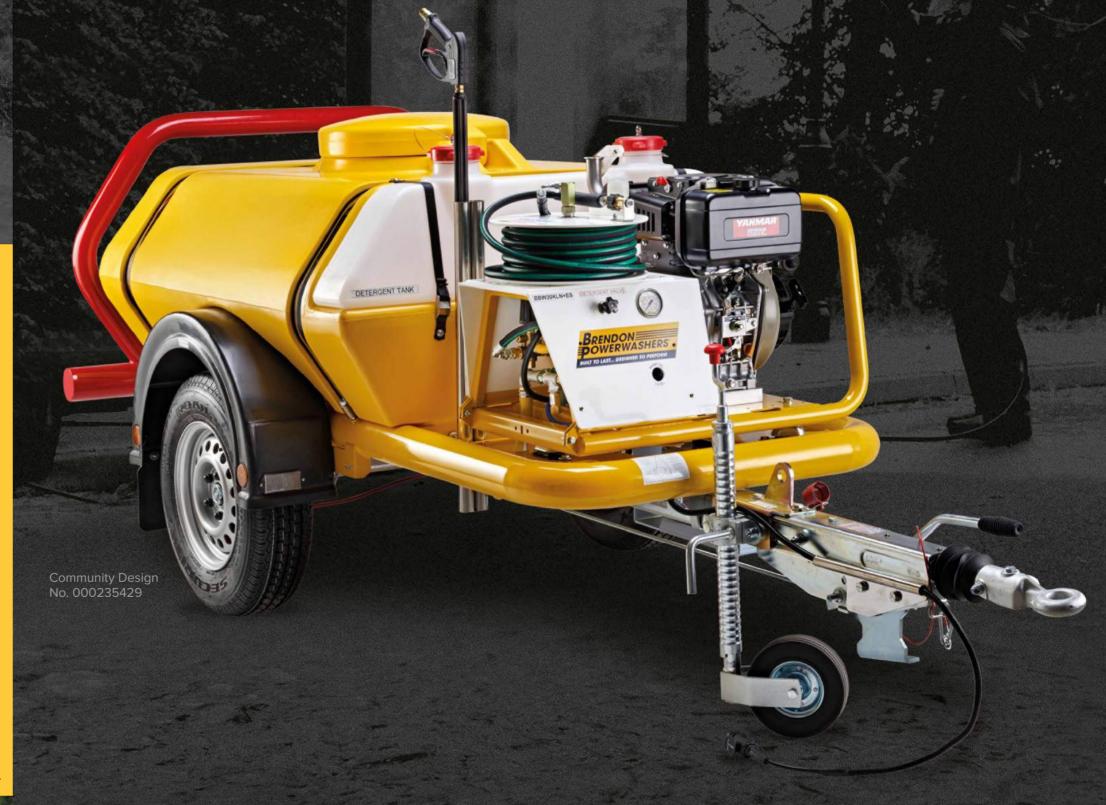

## The ultimate self-contained cleaning machine

Brendon Powerwashers launched its ground breaking Bowserwasher range early in the new Millennium. Our innovative Bowserwasher fast-tow trailer has proved a great success in many markets especially the tough and competitive Rental and Construction sectors. With thousands of machines sold Worldwide demand for the Brendon range of machines keeps growing. Join us to discover the many advantages and options available.

## BBW Bowserwasher advantages Working Pressures to 500 Bar and Water Flow rates up to 40Ltrs/Min

Optional Extra: Manual or 12V DC Electric Hose Reels for 30M - 100M of HP Hose

Combinations

Lockable Hinged Tank Lid with removable Basket Filter

Integral Anti-Freeze & Detergent Tanks

Polypropylene Canopy with Detergent Control Valve and Pressure Gauge

Optional Extra: Rear mounted spray bar for dust suppression

Rear Forklift Points

Reliable High Quality Cat Pump for Heavy Duty Continuous Use

3 Point Lifting Points

Choice of 50mm Ball or Eye couplings - Alko Adjustable Hitch available