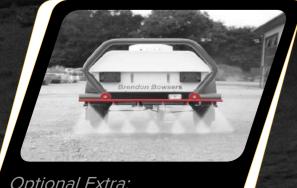

Integral Anti-Freeze & Detergent Tanks

Polypropylene Canopy with Detergent Control Valve and Pressure Gauge

Optional Extra: Rear mounted spray bar for dust suppression

Rear Forklift Points

Reliable High Quality Cat Pump for Heavy Duty Continuous Use