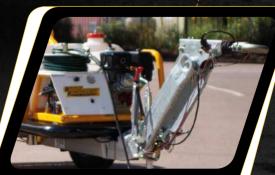

## The ultimate self-contained cleaning machine

Brendon Powerwashers launched its ground breaking Bowserwasher range early in the new Millennium. Our innovative Bowserwasher fast-tow trailer has proved a great success in many markets especially the tough and competitive Rental and Construction sectors. With thousands of machines sold Worldwide demand for the Brendon range of machines keeps growing. Join us to discover the many advantages and options available.

## BBW Bowserwasher advantages Working Pressures to 500 Bar and Water Flow rates up to 40Ltrs/Min

Optional Extra: Manual or 12V DC Electric Hose Reels for 30M - 100M of HP Hose

Combinations

Lockable Hinged Tank Lid with removable Basket Filter