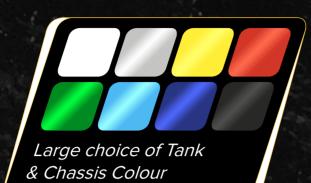

3 Point Lifting Points

Choice of 50mm Ball or Eye couplings - Alko Adjustable Hitch available