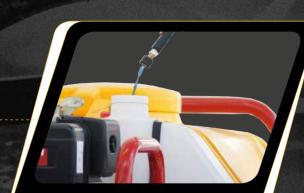

Integral Anti-Freeze & Detergent Tanks

Polypropylene Canopy with Detergent Control Valve and Pressure Gauge

Optional Extra: Rear mounted spray bar for dust suppression

Rear Forklift Points

Reliable High Quality Cat Pump for Heavy Duty Continuous Use