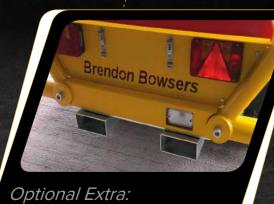

Integral Anti-Freeze & Detergent Tanks

Polypropylene Canopy with Detergent Control Valve and Pressure Gauge

Optional Extra: Rear mounted spray bar for dust suppression

Rear Forklift Points

Reliable High Quality Cat Pump for Heavy Duty Continuous Use