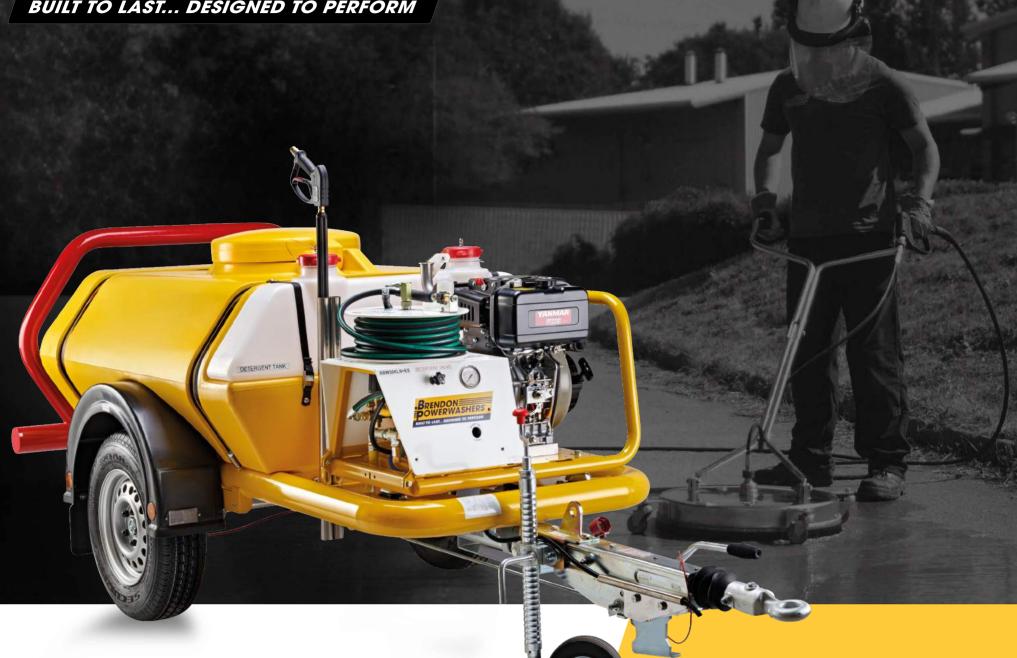

BUILT TO LAST... DESIGNED TO PERFORM

At Brendon we can control all of the manufacturing processes. Thanks to our skilled in house team we Design it, Cut it, Bend It, Weld it, Mould it, Paint it, Build it and finally Test it!

## The ultimate self-contained cleaning machine

Brendon Powerwashers launched its ground breaking Bowserwasher range early in the new Millennium. Our innovative Bowserwasher fast-tow trailer has proved a great success in many markets especially the tough and competitive Rental and Construction sectors. With thousands of machines sold Worldwide demand for the Brendon range of machines keeps growing. Join us to discover the many advantages and options available.

## BBW Bowserwasher advantages Working Pressures to 500 Bar and Water Flow rates up to 40Ltrs/Min

Optional Extra: Manual or 12V DC Electric Hose Reels for 30M - 100M of HP Hose

Combinations

Lockable Hinged Tank Lid with removable Basket Filter

Integral Anti-Freeze & Detergent Tanks

Polypropylene Canopy with Detergent Control Valve and Pressure Gauge

Optional Extra: Rear mounted spray bar for dust suppression

Rear Forklift Points

Reliable High Quality Cat Pump for Heavy Duty Continuous Use

3 Point Lifting Points

Choice of 50mm Ball or Eye couplings - Alko Adjustable Hitch available