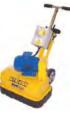

## 4 ACCESS EQUIPMENT

| <b>MOBILE ACCESS TOWER</b>                  | MOBILE ACCESS TOWERS |             |         |         |         |         |  |  |  |  |
|---------------------------------------------|----------------------|-------------|---------|---------|---------|---------|--|--|--|--|
| ALUMINIUM MOBILE ACCESS TOWER - (           | 0.85M WIDE )         | ( 1.8M LONG |         |         |         |         |  |  |  |  |
| 1.2m High Tower                             | £33.00               | £40.10      | £47.20  | £47.20  | £40.10  | £150.00 |  |  |  |  |
| 2.2m High Tower                             | £45.00               | £54.40      | £64.10  | £64.10  | £54.40  | £150.00 |  |  |  |  |
| 3.2m High Tower                             | £56.90               | £68.90      | £81.20  | £81.20  | £68.90  | £150.00 |  |  |  |  |
| 4.2m High Tower                             | 06.86£               | £83.10      | £98.00  | £98.00  | £83.10  | £150.00 |  |  |  |  |
| 5.2m High Tower                             | £80.50               | £97.50      | £114.70 | £114.70 | £97.50  | £150.00 |  |  |  |  |
| 6.2m High Tower                             | £92.20               | £112.00     | £131.70 | £131.70 | £112.00 | £150.00 |  |  |  |  |
| 7.2m High Tower                             | £104.00              | £126.20     | £148.50 | £148.50 | £126.20 | £150.00 |  |  |  |  |
| 8.2m High Tower                             | £115.90              | £140.60     | £165.40 | £165.40 | £140.60 | £200.00 |  |  |  |  |
| 9.2m High Tower                             | £127.60              | £154.90     | £182.50 | £182.50 | £154.90 | £200.00 |  |  |  |  |
| ALUMINIUM MOBILE ACCESS TOWER -             | 1.45M WIDE )         |             |         |         |         |         |  |  |  |  |
| 1.2m High Tower                             | £33.00               | £40.10      | £47.20  | £47.20  | £40.10  | £150.00 |  |  |  |  |
| 2.2m High Tower                             | £45.00               | £54.40      | £64.10  | £64.10  | £54.40  | £150.00 |  |  |  |  |
| 3.2m High Tower                             | £56.90               | £68.90      | £81.20  | £81.20  | £68.90  | £150.00 |  |  |  |  |
| 4.2m High Tower                             | £68.60               | £83.10      | £98.00  | £98.00  | £83.10  | £150.00 |  |  |  |  |
| 5.2m High Tower                             | £80.50               | £97.50      | £114.70 | £114.70 | £97.50  | £150.00 |  |  |  |  |
| 6.2m High Tower                             | £92.20               | £112.00     | £131.70 | £131.70 | £112.00 | £150.00 |  |  |  |  |
| 7.2m High Tower                             | £104.00              | £126.20     | £148.50 | £148.50 | £126.20 | £200.00 |  |  |  |  |
| 8.2m High Tower                             | £115.90              | £140.60     | £165.40 | £165.40 | £140.60 | £200.00 |  |  |  |  |
| 9.2m High Tower                             | £127.60              | £154.90     | £182.50 | £182.50 | £154.90 | £200.00 |  |  |  |  |
| Podium Steps upto 960mm Platform<br>Height  | £29.00               | £38.90      | £48.30  | £48.30  | £33.90  | £100.00 |  |  |  |  |
| Podium Steps upto 1210mm Platform<br>Height | £36.20               | £48.30      | £60.40  | £60.40  | £42.40  | £100.00 |  |  |  |  |
| Stairwell Tower - 4.8m high                 | £76.90               | £102.50     | £128.10 | £128.10 | £89.70  | £200.00 |  |  |  |  |