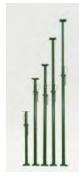

## 4 ACCESS EQUIPMENT

| <b>MOBILE ACCESS TOWER</b>                  | MOBILE ACCESS TOWERS |             |         |         |         |         |  |  |  |  |
|---------------------------------------------|----------------------|-------------|---------|---------|---------|---------|--|--|--|--|
| ALUMINIUM MOBILE ACCESS TOWER - (           | 0.85M WIDE )         | ( 1.8M LONG |         |         |         |         |  |  |  |  |
| 1.2m High Tower                             | £33.00               | £40.10      | £47.20  | £47.20  | £40.10  | £150.00 |  |  |  |  |
| 2.2m High Tower                             | £45.00               | £54.40      | £64.10  | £64.10  | £54.40  | £150.00 |  |  |  |  |
| 3.2m High Tower                             | £56.90               | £68.90      | £81.20  | £81.20  | £68.90  | £150.00 |  |  |  |  |
| 4.2m High Tower                             | 06.86£               | £83.10      | £98.00  | £98.00  | £83.10  | £150.00 |  |  |  |  |
| 5.2m High Tower                             | £80.50               | £97.50      | £114.70 | £114.70 | £97.50  | £150.00 |  |  |  |  |
| 6.2m High Tower                             | £92.20               | £112.00     | £131.70 | £131.70 | £112.00 | £150.00 |  |  |  |  |
| 7.2m High Tower                             | £104.00              | £126.20     | £148.50 | £148.50 | £126.20 | £150.00 |  |  |  |  |
| 8.2m High Tower                             | £115.90              | £140.60     | £165.40 | £165.40 | £140.60 | £200.00 |  |  |  |  |
| 9.2m High Tower                             | £127.60              | £154.90     | £182.50 | £182.50 | £154.90 | £200.00 |  |  |  |  |
| ALUMINIUM MOBILE ACCESS TOWER -             | 1.45M WIDE )         |             |         |         |         |         |  |  |  |  |
| 1.2m High Tower                             | £33.00               | £40.10      | £47.20  | £47.20  | £40.10  | £150.00 |  |  |  |  |
| 2.2m High Tower                             | £45.00               | £54.40      | £64.10  | £64.10  | £54.40  | £150.00 |  |  |  |  |
| 3.2m High Tower                             | £56.90               | £68.90      | £81.20  | £81.20  | £68.90  | £150.00 |  |  |  |  |
| 4.2m High Tower                             | £68.60               | £83.10      | £98.00  | £98.00  | £83.10  | £150.00 |  |  |  |  |
| 5.2m High Tower                             | £80.50               | £97.50      | £114.70 | £114.70 | £97.50  | £150.00 |  |  |  |  |
| 6.2m High Tower                             | £92.20               | £112.00     | £131.70 | £131.70 | £112.00 | £150.00 |  |  |  |  |
| 7.2m High Tower                             | £104.00              | £126.20     | £148.50 | £148.50 | £126.20 | £200.00 |  |  |  |  |
| 8.2m High Tower                             | £115.90              | £140.60     | £165.40 | £165.40 | £140.60 | £200.00 |  |  |  |  |
| 9.2m High Tower                             | £127.60              | £154.90     | £182.50 | £182.50 | £154.90 | £200.00 |  |  |  |  |
| Podium Steps upto 960mm Platform<br>Height  | £29.00               | £38.90      | £48.30  | £48.30  | £33.90  | £100.00 |  |  |  |  |
| Podium Steps upto 1210mm Platform<br>Height | £36.20               | £48.30      | £60.40  | £60.40  | £42.40  | £100.00 |  |  |  |  |
| Stairwell Tower - 4.8m high                 | £76.90               | £102.50     | £128.10 | £128.10 | £89.70  | £200.00 |  |  |  |  |