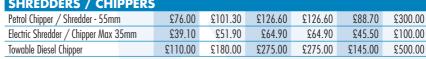

£50.00  |
|                                   |        |        |        |        |         |         |
| <b>GROUND CULTIVATION</b>         |        |        |        |        |         |         |
| Tiller                            | £50.50 | £67.60 | £84.50 | £84.50 | £58.90  | £100.00 |
|                                   |        |        |        |        |         |         |



| Tiller              | £50.50 | £67.60  | £84.50  | £84.50  | £58.90 | £100.00 |
|---------------------|--------|---------|---------|---------|--------|---------|
| Rotivator 8hp       | £84.50 | £112.40 | £140.60 | £140.60 | £98.40 | £300.00 |
|                     |        |         |         |         |        |         |
| SHREDDERS / CHIPPEI | RS     |         |         |         |        |         |





| £58.90  | £78.70                                           | £98.40                                                                       | £98.40