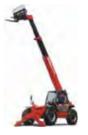

£19.30

£19.30

£13.60

£75.00

£15.40

£11.70

12 Tread Swingback Step Ladder

|                                         | 1 DAY   | 2 DAYS  | 3 DAYS  | WEEK    | WEEKEND | DEPOSIT |
|-----------------------------------------|---------|---------|---------|---------|---------|---------|
|                                         |         |         |         |         |         |         |
| POWERED ACCESS                          |         |         |         |         |         |         |
| Electric 12.2m Cherry Picker Nifty 120T | £142.10 | £213.20 | £284.30 | £284.30 | £177.70 | £500.00 |
| 4.2m Vertical Mast Platform Peco Lift   | £86.10  | £114.80 | £143.50 | £143.50 | £100.50 | £250.00 |
| Electric Scissor Lift Pop Up            | £79.90  | £106.60 | £133.20 | £133.20 | £93.30  | £500.00 |
|                                         |         |         |         |         |         |         |
| ADJUSTABLE STEPS                        |         |         |         |         |         |         |
| Folding Telescopic Ladder / Step Ladder | £20.60  | £27.40  | £34.30  | £34.30  | £23.90  | £100.00 |
|                                         |         |         |         |         |         |         |
| LADDER ACCESSORIES                      |         |         |         |         |         |         |
| Ladder Stay                             | £7.40   | £9.70   | £12.10  | £12.10  | £8.50   | £50.00  |
|                                         |         |         |         |         |         |         |