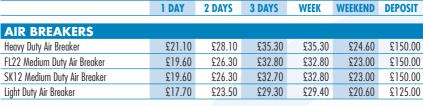

## **BREAKING & DRILLING**

**HYDRAULIC BREAKERS** 

| nyuluulic bleukel rowel ruck ullu bleukel | £30.00 | £//.JU | £70.0U | £70.0U | £0/./U | £300.00 |
|-------------------------------------------|--------|--------|--------|--------|--------|---------|
| 25Kg Hydraulic Breaker                    | £26.00 | £34.90 | £43.50 | £43.50 | £30.40 | £100.00 |
|                                           |        |        |        |        |        |         |
| ELECTRIC BREAKERS                         |        |        |        |        |        |         |
| Heavy Duty Electric Breaker Hilti TE1000  | £46.30 | £61.90 | £77.50 | £77.50 | £54.10 | £150.00 |
| Heavy Duty Electric Breaker Hilti TE3000  | £56.40 | £75.10 | £93.80 | £93.90 | £65.60 | £150.00 |
| Medium Duty Electric Breaker              | £29.70 | £39.50 | £49.30 | £49.40 | £34.70 | £150.00 |
| Light Duty Electric Breaker               | £23.90 | £31.90 | £39.90 | £39.90 | £27.90 | £100.00 |